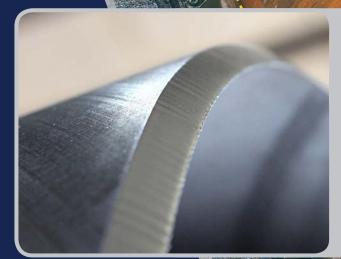

# Custom Bevels Available

### **Standard Sizes Stocked**

24", 30", 36", 42", 48"

- Cut Tolerance is -0" +1/4" On Dead Lengths
- Match Mark Ends to Help On-Site Fitting
- Machine Beveled Ends
- · 2mm Land on All Bevels
- Bituminous and Coal Tar Coatings